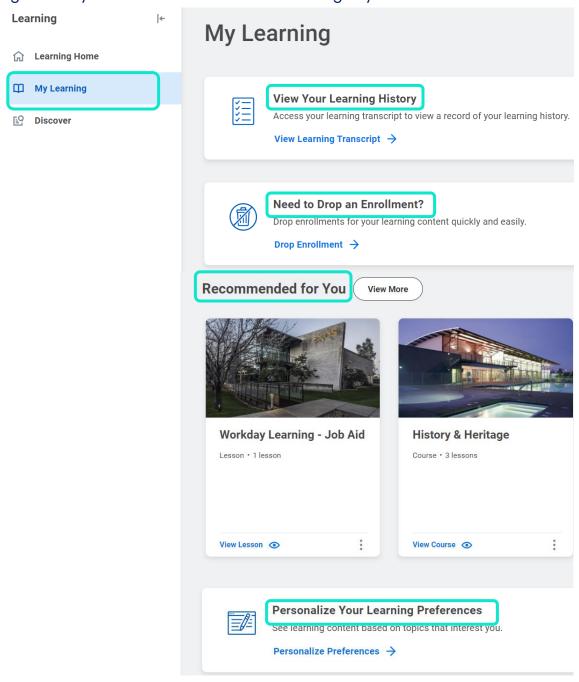

#### **My Learning**

- 1. Click the My Learning tab on the left under Learning.
- 2. View Your Learning History section will house your learning transcript or history.
- 3. Need to Drop an Enrollment? section allows you to unenroll or drop any content you no longer want to complete, or a live session you are no longer able to attend.
- Recommended for You section displays content recommended to you based on your completed content and preferences.
- **5. Personalize Your Learning Preferences** section allows you to select topics that interest you, enabling Workday to recommend content according to your interests.