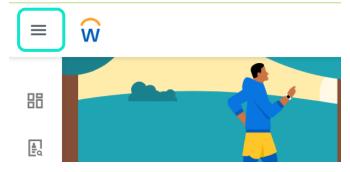

### **Getting Started**

From the Workday Homepage:

1. Click the **Global Navigation** icon in the top right of your Workday homepage.

2. Click the Learning tab