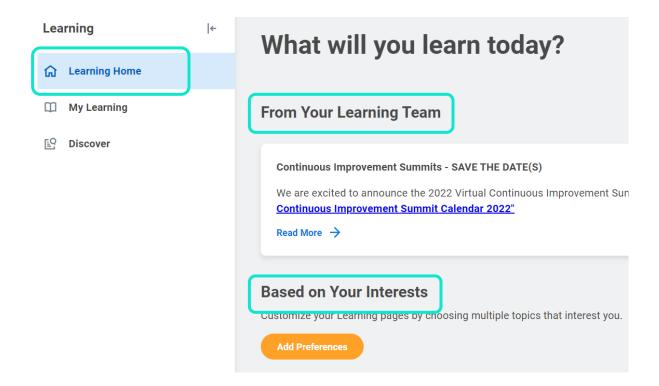

## **Learning Home**

- 1. The Learning Home tab will automatically populate and is the first tab under Learning.
- **2. From Your Learning Team** section displays announcements or highlighted context from the Exos Education team.
- 3. Based on Your Interests section displays suggested content based on your interests. Choose topics that interest you by clicking Add Preferences.