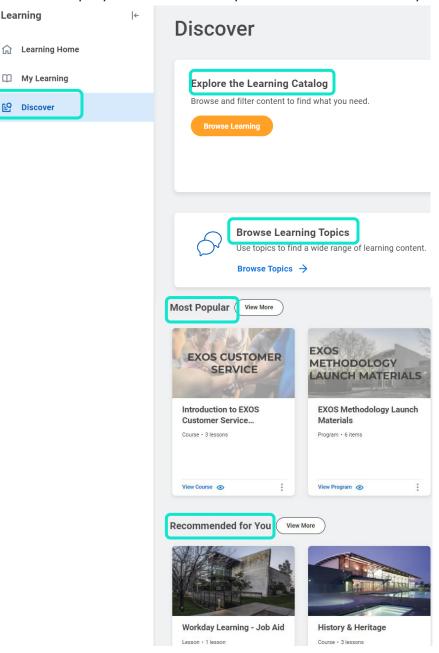

#### **Discover**

Click the **Discover** tab on the left under **Learning**.

Learning

- Explore the Learning Catalog section allows you to browse, search, and filter all content.
- Browse Learning Topics section allows you to browse learning based on topics.
- Most Popular section displays frequently completed content by other team members.
- 5. Recommended for You section displays content recommended to you based on your completed content and preferences.
- 6. Based on Your Interests section displays suggested content based on your interests. Choose topics that interest you by clicking Add Preferences.
- 7. Recently Added section displays content recently added to Exos University.