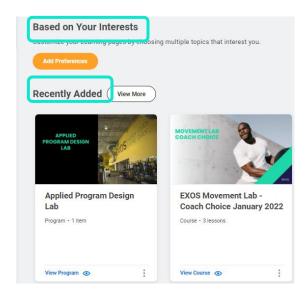

#### **Discover**

Click the **Discover** tab on the left under **Learning**.

Learning

- Explore the Learning Catalog section allows you to browse, search, and filter all content.
- Browse Learning Topics section allows you to browse learning based on topics.
- Most Popular section displays frequently completed content by other team members.
- 5. Recommended for You section displays content recommended to you based on your completed content and preferences.
- 6. Based on Your Interests section displays suggested content based on your interests. Choose topics that interest you by clicking Add Preferences.
- 7. Recently Added section displays content recently added to Exos University.